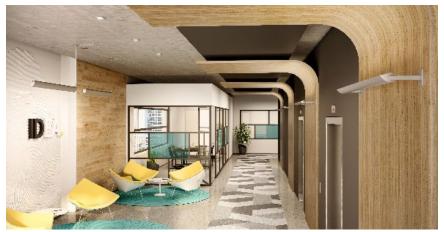

## AXLE



Axle pendant and wall





## Order Check list

1. Download spec sheet from <u>www.lumenwerx.com.</u>

2. Specify the product as per the information on this page.

3. PO must clearly indicate LumenXpress.

4. Send an email to <u>lumenxpress@lumenwerx.com</u> along with a PO and a formal quote # or price confirmation.

| LIGHT SOURCE | LED                  |
|--------------|----------------------|
| CRI          | 80 CRI, 90CRI        |
| COLOR TEMP.  | 30k, 35k, 40k        |
| VOLTAGE      | 120V, 277V & UNV     |
| DRIVER       | Dimming 0-10V        |
| ELECTRICAL   | 1 circuit +EB/EM     |
| MOUNTING     | Cable, CantileverArm |
| FINISH       | White                |

The following options may require additional lead time: Asymmetric, 347V & Custom Finish.