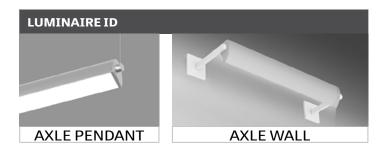

## AXLE

Axle pendant and wall

| LIGHT SOURCE | LED                  |
|--------------|----------------------|
| CRI          | 80 CRI, 90CRI        |
| COLOR TEMP.  | 30k, 35k, 40k        |
| VOLTAGE      | 120V, 277V & UNV     |
| DRIVER       | Dimming 0-10V        |
| ELECTRICAL   | 1 circuit +EB/EM     |
| MOUNTING     | Cable, CantileverArm |
| FINISH       | White                |